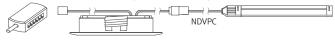

b Extension cable (Between Diva2 Spot & Diva2 Spot or 6 way distributor) DVS–Cable (A) : 98  $^{27}\!/\!\!64''$ 

© Connecting cable (Between FLX Spot DVS & FLX Stix NDV) DVS-Cable (B): 39 3/8"

@ Connecting cable(Between FLX Stix NDV & FLX Spot DVS) NDVPC: 98 <sup>27</sup>/<sub>64</sub>"