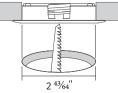

le color: 3000K, 4000K, 6000K

Color rendering : Ra>85Energy efficiency : 80 lm/WDegree of protection IP20

– Total energy consumption of 4.3W













# Single diode without multiple shadows





# Dimension





# Surface mount ring



### Max. connection of linked fixtures

### – LED Driver

| Model Name            | Max. units for LED driver |           |           |
|-----------------------|---------------------------|-----------|-----------|
|                       | 24V / 15W                 | 24V / 30W | 24V / 75W |
| DVS4A-[Color]K-24V-WT | 3                         | 7         | 17        |

### Installation

Linkable between Diva2 Spot & Diva2 Spot (Type A)



Linkable between Diva2 Spot & Diva2 (Type A)



Linkable between Diva2 & Diva2 Spot (Type A)



#### Hole Diameter



### Mounting Spring Installation



### Accessories



| @ FLX Spot DVS                  |                               |
|---------------------------------|-------------------------------|
| White                           | Black                         |
| DVS4A-[Color]K-24V-WT           | DVS4A-[Color]K-24V-BK         |
| Silver<br>DVS4A-[Color]K-24V-SV | Gold<br>DVS4A-[Color]K-24V-GD |



b Extension cable (Between Diva2 Spot & Diva2 Spot or 6 way distributor) DVS–Cable (A) : 98  $^{27}\!/\!\!64''$ 



© Connecting cable (Between FLX Spot DVS & FLX Stix NDV) DVS-Cable (B): 39 3/8"



@ Connecting cable(Between FLX Stix NDV & FLX Spot DVS) NDVPC: 98 <sup>27</sup>/<sub>64</sub>"



Dimming Interface (1-10V): FDC-L10 (Max.100W)



f Mounting spring: DVS-Spring



(9) LED Driver with 6