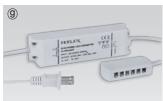

Dimming Interface (1-10V): FDC-L10 (Max.100W)

f Mounting spring: DVS-Spring

(9) LED Driver with 6way distributor
 Part No | FLC15-24V/XL | FLC30-24V/XL | FLC75-24V/XL
 Capacity | 15W 24V | 30W 24V | 75W 24V