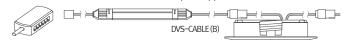

b Extension cable (Between Diva2 Spot & Diva2 Spot or 6 way distributor) DVS–Cable (A) : 98  $^{27}\!/\!\!64''$ 

© Connecting cable (Between FLX Spot DVS & FLX Stix NDV) DVS-Cable (B): 39 3/8"

@ Connecting cable(Between FLX Stix NDV & FLX Spot DVS) NDVPC: 98 <sup>27</sup>/<sub>64</sub>"