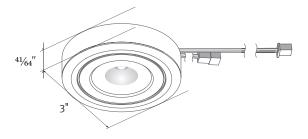

# Dimension

### Installation

Linkable between Diva2 Spot & Diva2 Spot (Type A)

Linkable between Diva2 Spot & Diva2 (Type A)

Linkable between Diva2 & Diva2 Spot (Type A)