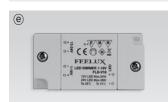

### – LED Driver

| Model Name            | Max. units for LED driver |           |           |
|-----------------------|---------------------------|-----------|-----------|
|                       | 24V / 15W                 | 24V / 30W | 24V / 75W |
| DVS4A-[Color]K-24V-WT | 3                         | 7         | 17        |

Dimming Interface (1-10V): FDC-L10 (Max.100W)

f Mounting spring: DVS-Spring

(9) LED Driver with 6way distributor
 Part No | FLC15-24V/XL | FLC30-24V/XL | FLC75-24V/XL
 Capacity | 15W 24V | 30W 24V | 75W 24V