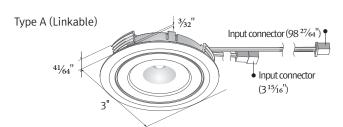

# Dimension

### Installation

Linkable between Diva2 Spot & Diva2 Spot (Type A)

Linkable between Diva2 Spot & Diva2 (Type A)

Linkable between Diva2 & Diva2 Spot (Type A)

b Extension cable (Between Diva2 Spot & Diva2 Spot or 6 way distributor) DVS–Cable (A) : 98  $^{27}\!/\!\!64''$ 

© Connecting cable (Between FLX Spot DVS & FLX Stix NDV) DVS-Cable (B): 39 3/8"

@ Connecting cable(Between FLX Stix NDV & FLX Spot DVS) NDVPC: 98 <sup>27</sup>/<sub>64</sub>"