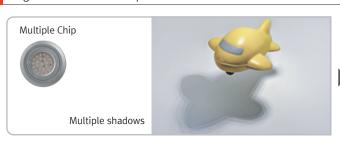

# Product Features

- Linkable together and with Feelux FLX Stix NDV Linear LED
- Single 4W diode eliminates multiple shadows
- Virtually no heat emission and no UV radiation
- Available in silver, gold, white, black
- Friction fit in slim pocket with mounting spring option
- To be used with constant voltage DC 24V driver
- Dimmable with available accessories

# Specification

- Voltage: DC 24V

– Operating temperature :  $32\sim113F$  (0 $\sim45^{\circ}$  C)

- Lamp life : 40,000hr/70%

- Available color: 3000K, 4000K, 6000K

Color rendering : Ra>85Energy efficiency : 80 lm/WDegree of protection IP20

– Total energy consumption of 4.3W













# Single diode without multiple shadows





# Dimension





# Surface mount ring



### Max. connection of linked fixtures

### – LED Driver

| Model Name            | Max. units for LED driver |           |           |
|-----------------------|---------------------------|-----------|-----------|
|                       | 24V / 15W                 | 24V / 30W | 24V / 75W |
| DVS4A-[Color]K-24V-WT | 3                         | 7         | 17        |

### Installation

Linkable between Diva2 Spot & Diva2 Spot (Type A)



Linkable between Diva2 Spot & Diva2 (Type A)



Linkable between Diva2 & Diva2 Spot (Type A)



#### Hole Diameter



### Mounting Spring Installation



### Accessories



| @ FLX Spot DVS                  |                               |
|---------------------------------|-------------------------------|
| Wh