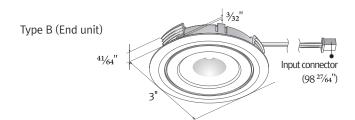

# Dimension

### Installation

Linkable between Diva2 Spot & Diva2 Spot (Type A)

Linkable between Diva2 Spot & Diva2 (Type A)

Linkable between Diva2 & Diva2 Spot (Type A)