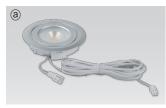

### Accessories

| @ FLX Spot DVS                  |                               |
|---------------------------------|-------------------------------|
| White                           | Black                         |
| DVS4A-[Color]K-24V-WT           | DVS4A-[Color]K-24V-BK         |
| Silver<br>DVS4A-[Color]K-24V-SV | Gold<br>DVS4A-[Color]K-24V-GD |