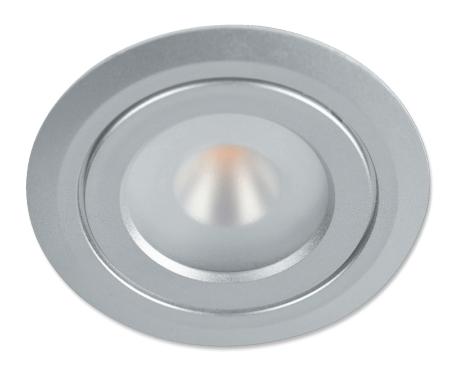

# Product Features

- Linkable together and with Feelux FLX Stix NDV Linear LED
- Single 4W diode eliminates multiple shadows
- Virtually no heat emission and no UV radiation
- Available in silver, gold, white, black
- Friction fit in slim pocket with mounting spring option
- To be used with constant voltage DC 24V driver
- Dimmable with available accessories

# Single diode without multiple shadows