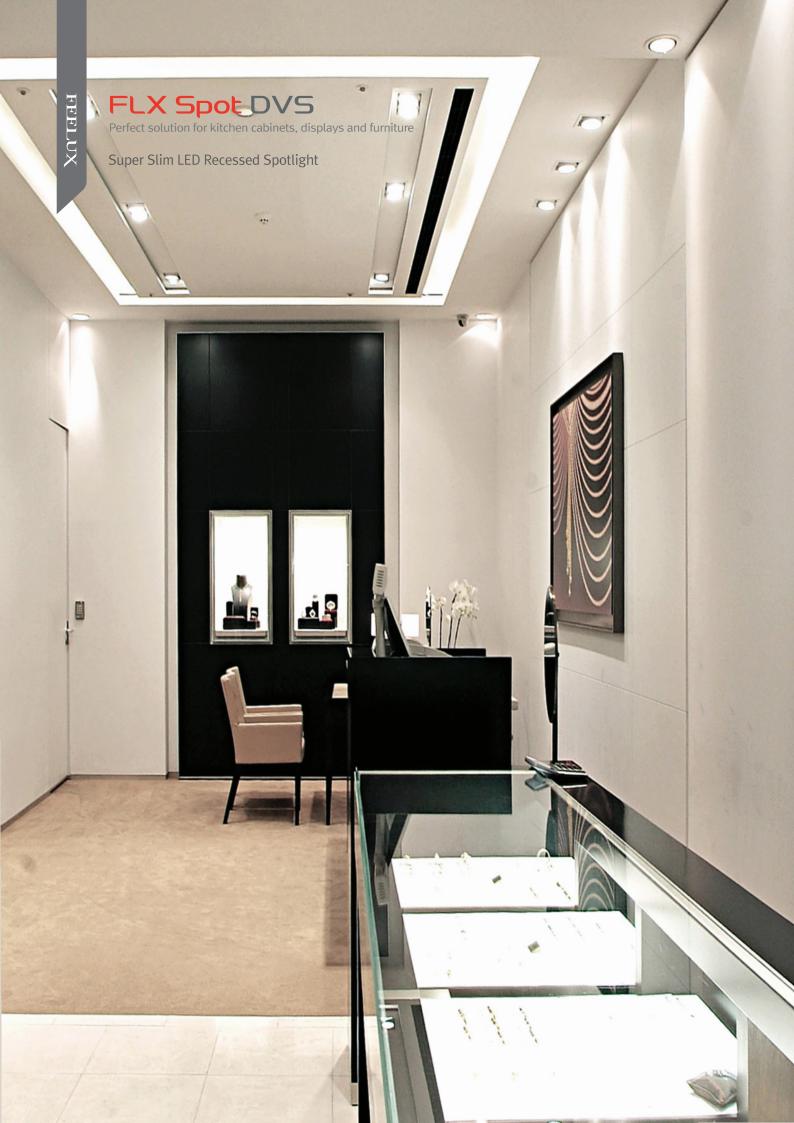

# Product Features

- Linkable together and with Feelux FLX Stix NDV Linear LED
- Single 4W diode eliminates multiple shadows
- Virtually no heat emission and no UV radiation
- Available in silver, gold, white, black
- Friction fit in slim pocket with mounting spring option
- To be used with constant voltage DC 24V driver
- Dimmable with available accessories

# Specification

- Voltage: DC 24V

– Operating temperature :  $32\sim113F$  (0 $\sim45^{\circ}$  C)

- Lamp life : 40,000hr/70%

- Available color: 3000K, 4000K, 6000K

Color rendering : Ra>85Energy efficiency : 80 lm/WDegree of protection IP20