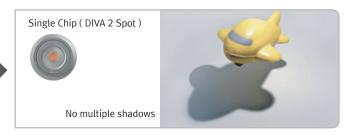

# Single diode without multiple shadows

# Product Features

- Linkable together and with Feelux FLX Stix NDV Linear LED
- Single 4W diode eliminates multiple shadows
- Virtually no heat emission and no UV radiation
- Available in silver, gold, white, black
- Friction fit in slim pocket with mounting spring option
- To be used with constant voltage DC 24V driver
- Dimmable with available accessories