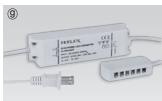

f Mounting spring: DVS-Spring

LED Driver with 6way distributor
 Part No | FLC15-24V/XL | FLC30-24V/XL | FLC75-24V/XL
 Capacity | 15W 24V | 30W 24V | 75W 24V

 White
 Black
 Gold
 Silver

 DVS-SR-WT
 DVS-SR-BK
 DVS-SR-GD
 DVS-SR-SV