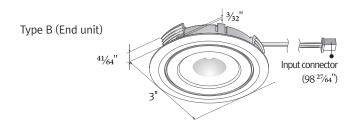

# Dimension

## Installation

Linkable between Diva2 Spot & Diva2 Spot (Type A)

Linkable between Diva2 Spot & Diva2 (Type A)

Linkable between Diva2 & Diva2 Spot (Type A)