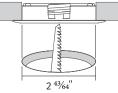

able color: 3000K, 4000K, 6000K

Color rendering : Ra>85Energy efficiency : 80 lm/WDegree of protection IP20

- Total energy consumption of 4.3W













# Single diode without multiple shadows





# Dimension





# Surface mount ring



### Max. connection of linked fixtures

### – LED Driver

| Model Name            | Max. units for LED driver |           |           |
|-----------------------|---------------------------|-----------|-----------|
|                       | 24V / 15W                 | 24V / 30W | 24V / 75W |
| DVS4A-[Color]K-24V-WT | 3                         | 7         | 17        |

## Installation

Linkable between Diva2 Spot & Diva2 Spot (Type A)



Linkable between Diva2 Spot & Diva2 (Type A)



Linkable between Diva2 & Diva2 Spot (Type A)



### Hole Diameter



## Mounting Spring Installation



# Accessories



# @ Diva2 spot White DVS4A-[Color]K-24V-WT Black DVS4A-[Color]K-24V-BK Silver DVS4A-[Color]K-24V-GD DVS4A-[Color]K-24V-GD



b Extension cable (Between Diva2 Spot & Diva2 Spot or 6 way distributor) DVS–Cable (A) : 98  $^{27}\!\!/\!\!\!/\,^4$ 



© Connecting cable (Between Diva2 Spot & Diva2) DVS-Cable (B) : 39  $\frac{3}{8}$ "



@ Connecting cable(Between Diva2 & Diva2 Spot)

NDVPC: 98 <sup>27</sup>/<sub>64</sub>"



Dimming Interface (1-10V): FDC-L10 (Max.100W)



f Mounting spring: DVS-Spring



LED Driver with 6way distributor
 Part No | FLC15-24V/XL | FLC30-24V/XL | FLC75-24V/XL
 Capacity | 15W 24V | 30W 24V | 75W 24V



 White
 Black
 Gold
 Silver

 DVS-SR-WT
 DVS-SR-BK
 DVS-SR-GD
 DVS-SR-SV



 (i) Deco ring
 White
 Black
 Gold