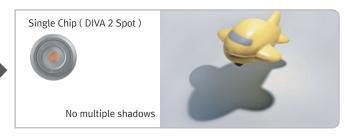

# Product Features

- Linkable together and with Feelux DIVA 2 Linear LED
- Single 4W diode eliminates multiple shadows
- Virtually no heat emission and no UV radiation
- Available in silver, gold, white, black
- Friction fit in slim pocket with mounting spring option
- To be used with constant voltage DC 24V driver
- Dimmable with available accessories

# Specification

- Voltage: DC 24V

– Operating temperature :  $32\sim113F$  ( $0\sim45^{\circ}$  C)

- Lamp life : 40,000hr/70%

- Available color: 3000K, 4000K, 6000K

Color rendering : Ra>85Energy efficiency : 80 lm/WDegree of protection IP20

- Total energy consumption of 4.3W













# Single diode without multiple shadows





# Dimension





# Surface mount ring



### Max. connection of linked fixtures

### – LED Driver

| Model Name            | Max. units for LED driver |           |           |
|-----------------------|---------------------------|-----------|-----------|
|                       | 24V / 15W                 | 24V / 30W | 24V / 75W |
| DVS4A-[Color]K-24V-WT | 3                         | 7         | 17        |

## Installation

Linkable between Diva2 Spot & Diva2 Spot (Type A)



Linkable between Diva2 Spot & Diva2 (Type A)



Linkable between Diva2 & Diva2 Spot (Type A)



### Hole Diameter



## Mounting Spring Installation



# Accessories



# @ Diva2 spot White DVS4A-[Color]K-24V-WT Black DVS4A-[Color]K-24V-BK Silver DVS4A-[Color]K-24V-GD DVS4A-[Color]K-24V-GD



b Extension cable (Bet