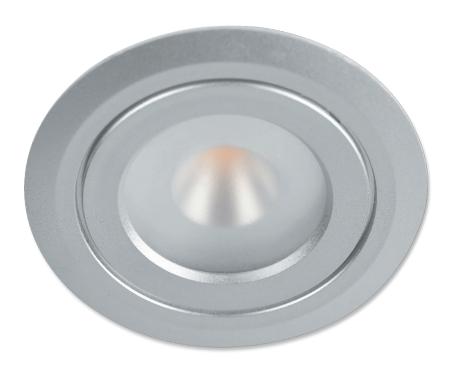

# Product Features

- Linkable together and with Feelux DIVA 2 Linear LED
- Single 4W diode eliminates multiple shadows
- Virtually no heat emission and no UV radiation
- Available in silver, gold, white, black
- Friction fit in slim pocket with mounting spring option
- To be used with constant voltage DC 24V driver
- Dimmable with available accessories

# Single diode without multiple shadows