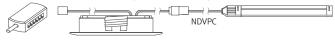

© Connecting cable (Between Diva2 Spot & Diva2) DVS-Cable (B) : 39  $\frac{3}{8}$ "

@ Connecting cable(Between Diva2 & Diva2 Spot)

NDVPC: 98 <sup>27</sup>/<sub>64</sub>"

Dimming Interface (1-10V): FDC-L10 (Max.100W)