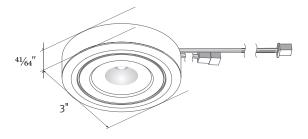

# Product Features

- Linkable together and with Feelux DIVA 2 Linear LED
- Single 4W diode eliminates multiple shadows
- Virtually no heat emission and no UV radiation
- Available in silver, gold, white, black
- Friction fit in slim pocket with mounting spring option
- To be used with constant voltage DC 24V driver
- Dimmable with available accessories

# Specification

- Voltage: DC 24V

– Operating temperature :  $32\sim113F$  ( $0\sim45^{\circ}$  C)

- Lamp life : 40,000hr/70%

- Available color: 3000K, 4000K, 6000K

Color rendering : Ra>85Energy efficiency : 80 lm/WDegree of protection IP20

- Total energy consumption of 4.3W













# Single diode without multiple shadows





# Dimension





# Surface mount ring



### Max. connection of linked fixtures

### – LED Driver

| Model Name            | Max. units for LED driver |           |           |
|-----------------------|---------------------------|-----------|-----------|
|                       | 24V / 15W                 | 24V / 30W | 24V / 75W |
| DVS4A-[Color]K-24V-WT | 3                         | 7         | 17        |

## Installation

Linkable between Diva2 Spot & Diva2 Spot (Type A)



Linkable between Diva2 Spot & Diva2 (Type A)



Linkable between Diva2 & Diva2 Spot (Type A)



### Hole Diameter



## Mounting Spring Installation



# Accessories



# @ Diva2 spot White DVS4A-[Color]K-24V-WT Black DVS4A-[Color]K-24V-BK Silver DVS4A-[Color]K-24V-GD DVS4A-[Color]K-24V-GD



b Extension cable (Between Diva2 Spot & Diva2 Spot or 6 way dis