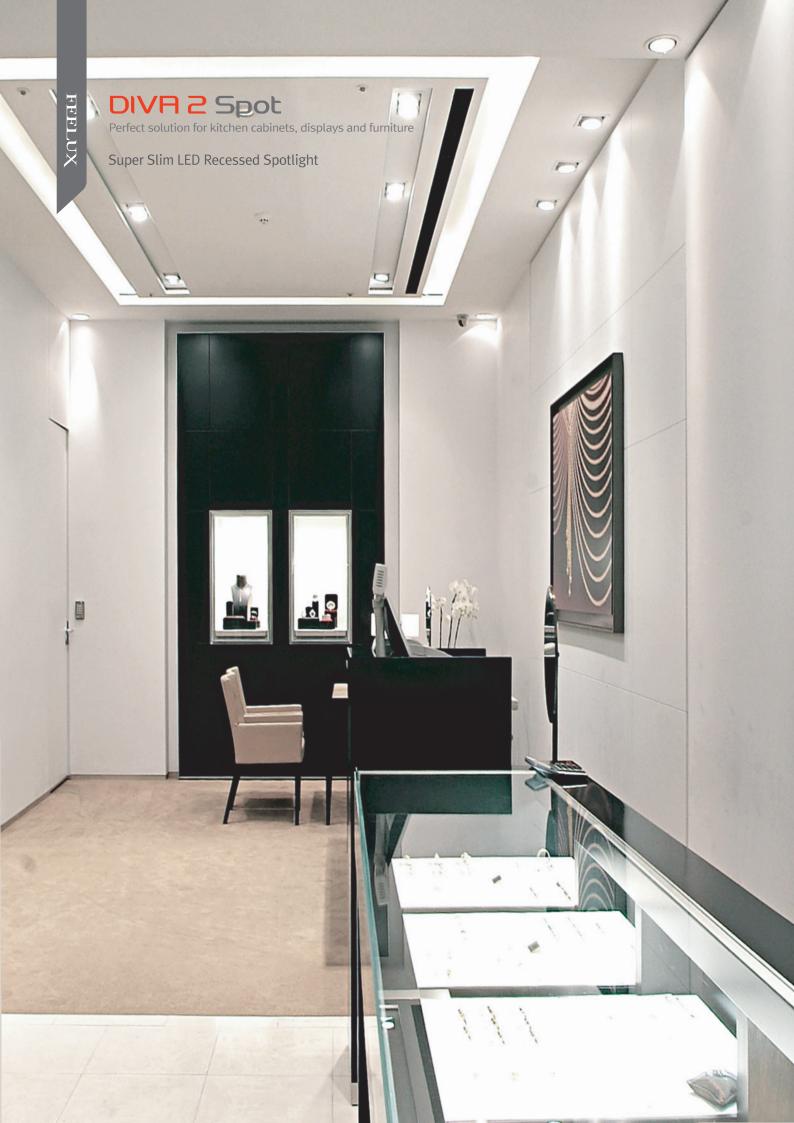

# Product Features

- Linkable together and with Feelux DIVA 2 Linear LED
- Single 4W diode eliminates multiple shadows
- Virtually no heat emission and no UV radiation
- Available in silver, gold, white, black
- Friction fit in slim pocket with mounting spring option
- To be used with constant voltage DC 24V driver
- Dimmable with available accessories

# Specification

- Voltage: DC 24V

– Operating temperature :  $32\sim113F$  ( $0\sim45^{\circ}$  C)

- Lamp life : 40,000hr/70%

- Available color: 3000K, 4000K, 6000K

Color rendering : Ra>85Energy efficiency : 80 lm/WDegree of protection IP20