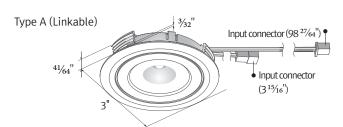

# Dimension

## Installation

Linkable between Diva2 Spot & Diva2 Spot (Type A)

Linkable between Diva2 Spot & Diva2 (Type A)

Linkable between Diva2 & Diva2 Spot (Type A)