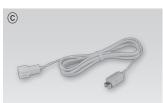

© Connecting cable (Between Diva2 Spot & Diva2) DVS-Cable (B) : 39  $\frac{3}{8}$ "

@ Connecting cable(Between Diva2 & Diva2 Spot)

NDVPC: 98 <sup>27</sup>/<sub>64</sub>"

Dimming Interface (1-10V): FDC-L10 (Max.100W)