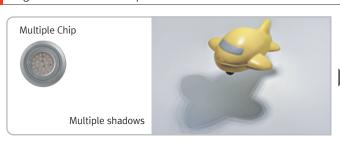

# Product Features

- Linkable together and with Feelux DIVA 2 Linear LED
- Single 4W diode eliminates multiple shadows
- Virtually no heat emission and no UV radiation
- Available in silver, gold, white, black
- Friction fit in slim pocket with mounting spring option
- To be used with constant voltage DC 24V driver
- Dimmable with available accessories

# Single diode without multiple shadows