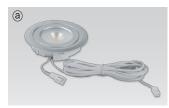

# @ Diva2 spot White DVS4A-[Color]K-24V-WT Black DVS4A-[Color]K-24V-BK Silver DVS4A-[Color]K-24V-GD DVS4A-[Color]K-24V-GD

b Extension cable (Between Diva2 Spot & Diva2 Spot or 6 way distributor) DVS–Cable (A) : 98  $^{27}\!\!/\!\!\!/\,^4$ 