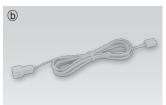

# @ Diva2 spot White DVS4A-[Color]K-24V-WT Black DVS4A-[Color]K-24V-BK Silver DVS4A-[Color]K-24V-GD DVS4A-[Color]K-24V-GD

b Extension cable (Between Diva2 Spot & Diva2 Spot or 6 way distributor) DVS–Cable (A) : 98  $^{27}\!\!/\!\!\!/\,^4$ 