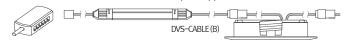

© Connecting cable (Between Diva2 Spot & Diva2) DVS-Cable (B) : 39  $\frac{3}{8}$ "

@ Connecting cable(Between Diva2 & Diva2 Spot)

NDVPC: 98 <sup>27</sup>/<sub>64</sub>"

Dimming Interface (1-10V): FDC-L10 (Max.100W)