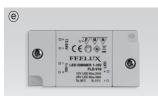

f Mounting spring: DVS-Spring

LED Driver with 6way distributor
 Part No | FLC15-24V/XL | FLC30-24V/XL | FLC75-24V/XL
 Capacity | 15W 24V | 30W 24V | 75W 24V

 White
 Black
 Gold
 Silver

 DVS-SR-WT
 DVS-SR-BK
 DVS-SR-GD
 DVS-SR-SV