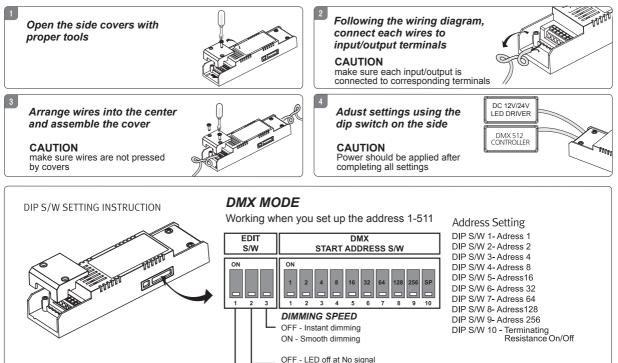

# ■ INSTALLATION

Working Test mode when you set up the address 0 When EDIT 1 time, S/W 2 times on/off in 5 seconds, Indicater LED is ON/OFF

#### OFF - 5 channel ON - 1 channel (working same time)

ON - LED on at No signal