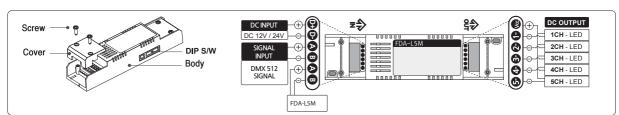

#### **COMPONENTS and WIRING**

## ■ SPECIFICATION

| MODEL NAME   | FDA-L5M               | INPUT SIGNAL  | DMX512              |
|--------------|-----------------------|---------------|---------------------|
| RATED INPUT  | DC 12V/24V, Max.10A   | OUTPUT SIGNAL | PWM DC 12V/24V, 5CH |
| RATED OUTPUT | DC 12V/24V, Max.2A/CH | CONNECTION    | DC 12V/24V LED LAMP |