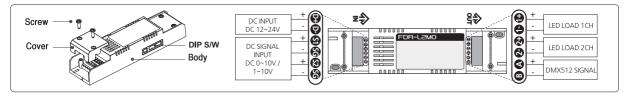

### **I** SPECIFICATION

| MODEL NAME   | FDA-L2M0           | INPUT SIGNAL  | DC 0-10V, DC 1-10V, DMX512 |
|--------------|--------------------|---------------|----------------------------|
| RATED INPUT  | DC 12-24V          | OUTPUT SIGNAL | PWM DC 24V 2CH             |
| RATED OUTPUT | MAX.5A/CH (DC 24V) | CONNECTION    | DC 12-24V LED LAMP         |

### I COMPONENTS and WIRING