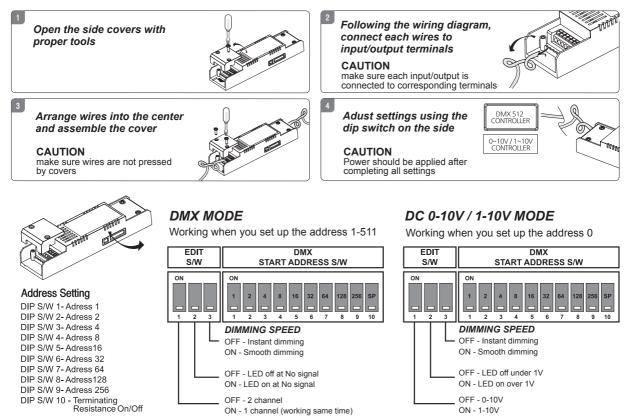

## **INSTALLATION**

## **I** SAFETY PRECAUTION

- 1. Disconnect all power sources before installation
- 2. Do not connect more than 5A per channel
- 3. Do not touch with wet hand. There is a chance of electric shock
- 4. Do not install this product close to flammables
- 5. Do not install this product in humid place or exposed area
- 6. Turn off the power immediately in case of smoke or strange odor
- 7. Do not force to pull off fixed wires