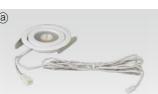

#### Accessories

| @ FLX Spot DVS Swivel |                   |                     |                     |                     |  |  |
|-----------------------|-------------------|---------------------|---------------------|---------------------|--|--|
|                       | White             | Black               | Bronze              | Silver              |  |  |
| DV:                   | S4A 40K-24V-SW-WT | DVS4A 40K-24V-SW-BK | DVS4A 40K-24V-SW-BZ | DVS4A 40K-24V-SW-SV |  |  |