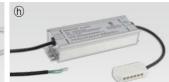

#### (h) LED Driver: FLC200-24V/T (200W, DC24V)

LED Driver With 12way distributor