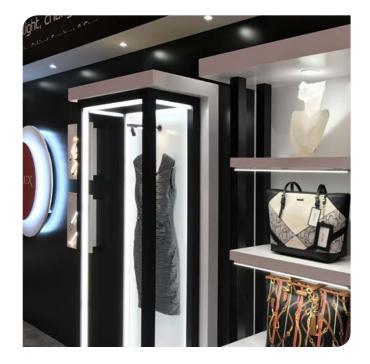

# FLX Spot DVS Swivel LED for Kitchen cabinet, Displays & Funiture

Super Slim Swivel LED Spotlight

- Single 4W diode eliminates multiple shadows
- Virtually no heat emission and no UV radiation
- Available in silver, bronze, white, black
- To be used with constant voltage DC 24V driver
- Dimmable with available accessories

#### Various options

Swivels and tilts 20°