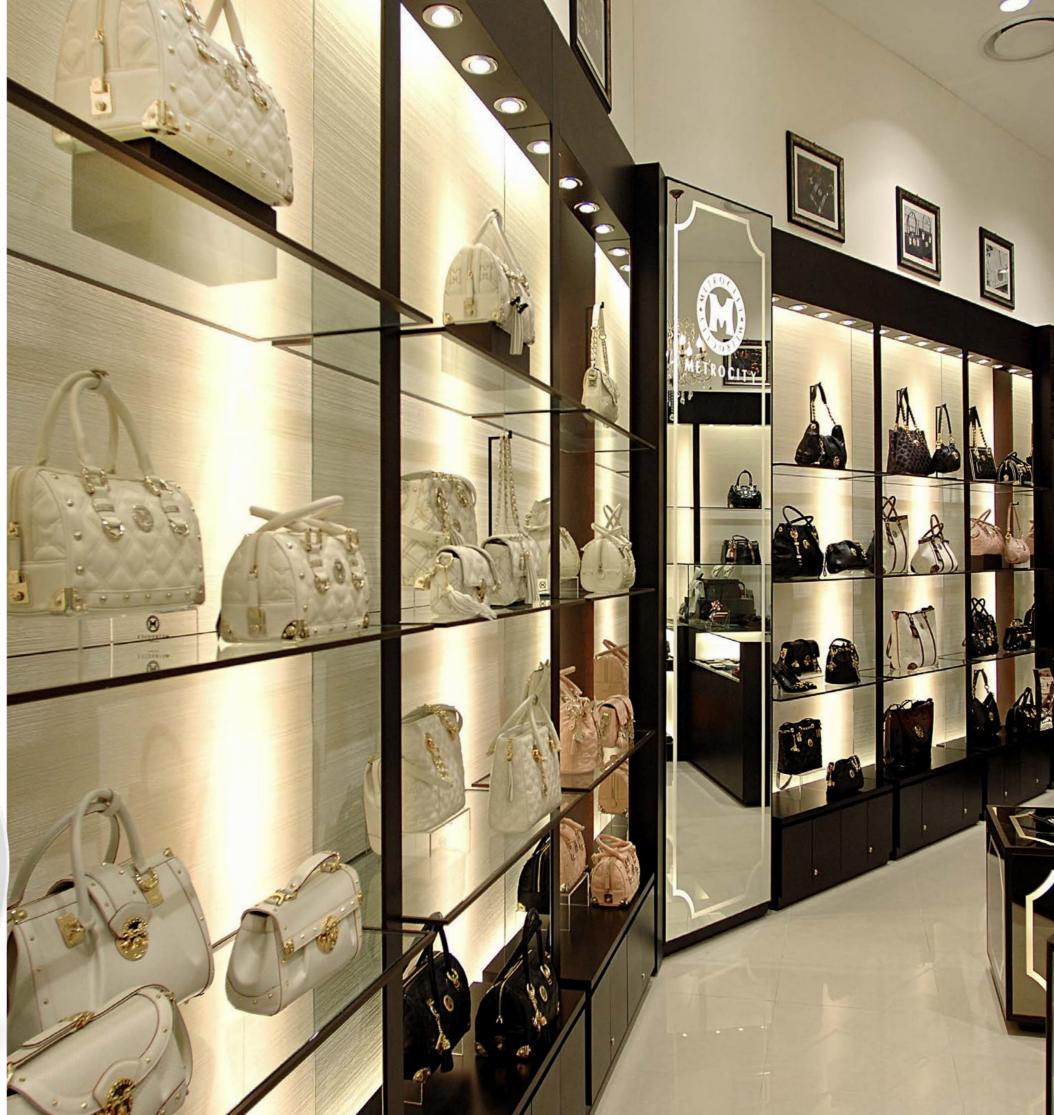

# FLX Spot DVS Swivel LED for Kitchen cabinet, Displays & Funiture

Super Slim Swivel LED Spotlight

- Single 4W diode eliminates multiple shadows
- Virtually no heat emission and no UV radiation
- Available in silver, bronze, white, black
- To be used with constant voltage DC 24V driver
- Dimmable with available accessories

#### Various options

Swivels and tilts 20°