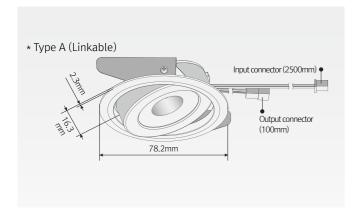

V          | 4.3W          | 500lm            | 109lm/w    | Ra > 85            | 2,700K/3,000K/3,500K/4,000K/5,700K | 45°           | 0~45℃                    |
| DVS4A 40K-24V-SW-WT-60 | Gold            | DC24V          | 4.3W          | 485lm            | 105lm/w    | Ra > 85            | 2,700K/3,000K/3,500K/4,000K/5,700K | 60°           | 0~45℃                    |

#### Max. connection

- FLX Spot DVS Swivel: Max 7pcs in a row
- LED Driver

| Model Name       | Max. units for LED driver |         |         |          |  |
|------------------|---------------------------|---------|---------|----------|--|
| Model Name       | 24V/15W                   | 24V/30W | 24V/75W | 24V/200W |  |
| DVS4A 40K-24V-SW | 3                         | 7       | 17      | 47       |  |

#### Dimension



#### Installation

Linkable between FLX Spot DVS Swivel & FLX Spot DVS Swivel



Linkable between FLX Spot DVS Swivel & FLX series



Linkable between FLX series & FLX Spot DVS Swivel





#### Various options







Swivels and tilts 20°

#### Accessories

| @ FLX Spot DVS Swivel |                   |                     |                     |                     |  |  |
|-----------------------|-------------------|---------------------|---------------------|---------------------|--|--|
|                       | White             | Black               | Bronze              | Silver              |  |  |
| DV:                   | S4A 40K-24V-SW-WT | DVS4A 40K-24V-SW-BK | DVS4A 40K-24V-SW-BZ | DVS4A 40K-24V-SW-SV |  |  |

#### (b) Extension cable: DVSPTC (2,500mm)

Between FLX Spot Swivel