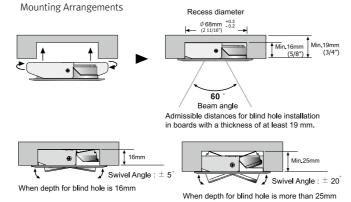

Gold            | DC24V          | 4.3W          | 485lm            | 105lm/w    | Ra > 85            | 2,700K/3,000K/3,500K/4,000K/5,700K | 60°           | 0~45℃                    |

#### Max. connection

- FLX Spot DVS Swivel: Max 7pcs in a row
- LED Driver

| Model Name       | Max. units for LED driver |         |         |          |  |
|------------------|---------------------------|---------|---------|----------|--|
| Model Name       | 24V/15W                   | 24V/30W | 24V/75W | 24V/200W |  |
| DVS4A 40K-24V-SW | 3                         | 7       | 17      | 47       |  |

#### Dimension



#### Installation

Linkable between FLX Spot DVS Swivel & FLX Spot DVS Swivel



Linkable between FLX Spot DVS Swivel & FLX series



Linkable between FLX series & FLX Spot DVS Swivel





#### Various options







Swivels and tilts 20°

#### Accessories

| @ FLX Spot DVS Swivel |                   |                     |                     |                     |  |  |
|-----------------------|-------------------|---------------------|---------------------|---------------------|--|--|
|                       | White             | Black               | Bronze              | Silver              |  |  |
| DV:                   | S4A 40K-24V-SW-WT | DVS4A 40K-24V-SW-BK | DVS4A 40K-24V-SW-BZ | DVS4A 40K-24V-SW-SV |  |  |

#### (b) Extension cable: DVSPTC (2,500mm)

Between FLX Spot Swivel & FLX Spot DVS or 12 way distributor

#### © Connecting cable: NDVDVSPTC (1,000mm)

Between FLX Spot DVS Swivel & FLX Stix NDV \* Available Color: Black, Gray

#### @ Connecting cable: NDP