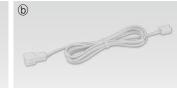

#### (b) Extension cable: DVSPTC (2,500mm)

Between FLX Spot Swivel & FLX Spot DVS or 12 way distributor