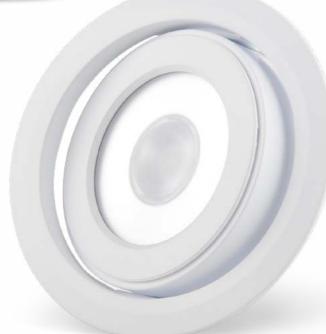

# FLX Spot DVS Swivel LED for Kitchen cabinet, Displays & Funiture

Super Slim Swivel LED Spotlight

- Single 4W diode eliminates multiple shadows
- Virtually no heat emission and no UV radiation
- Available in silver, bronze, white, black
- To be used with constant voltage DC 24V driver
- Dimmable with available accessories

#### Various options

Swivels and tilts 20°