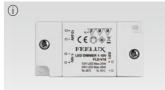

PC (2,500mm)

Between FLX Stix NDP & FLX Spot DVS Swivel

## (1,800mm) © LED Driver with 12way distributor, with power cord (1,800mm)

| Part No  | FLC15-24V/T | FLC30-24V/T | FLC75-24V-P/ 1 |
|----------|-------------|-------------|----------------|
| Capacity | 15W 24V     | 30W 24V     | 75W 24V        |

#### (h) LED Driver: FLC200-24V/T (200W, DC24V)

LED Driver With 12way distributor

#### i) Dimming Interface (1-10V): FDC-L10

Max. 100W (100W/CH, 1CH)

#### ① Dimming Interface (0-10/1-10, DMX512)

FDA-L2M0: Max. 200W (100W/CH, 2CH) FDA-L5M: Max. 200W (50W/CH, 5CH)

#### ® Dimming Interface (Dail): FDD-L1DA

Max. 200W (100W/feed, 2feeds)

#### ① Door and motion detection sensor: FLS-M24V

Voltage: DC 24V

#### @ Human-body detection sensor: FLS-P24V

Voltage: DC 24V



























70