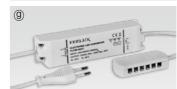

## (1,800mm) © LED Driver with 12way distributor, with power cord (1,800mm)

| Part No  | FLC15-24V/T | FLC30-24V/T | FLC75-24V-P/ 1 |
|----------|-------------|-------------|----------------|
| Capacity | 15W 24V     | 30W 24V     | 75W 24V        |