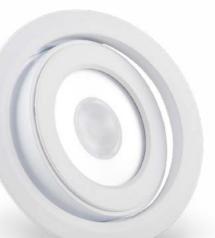

# FLX Spot DVS Swivel LED for Kitchen cabinet, Displays & Funiture

Super Slim Swivel LED Spotlight

- Single 4W diode eliminates multiple shadows
- Virtually no heat emission and no UV radiation
- Available in silver, bronze, white, black
- To be used with constant voltage DC 24V driver
- Dimmable with available accessories

#### Various options

Swivels and tilts 20°