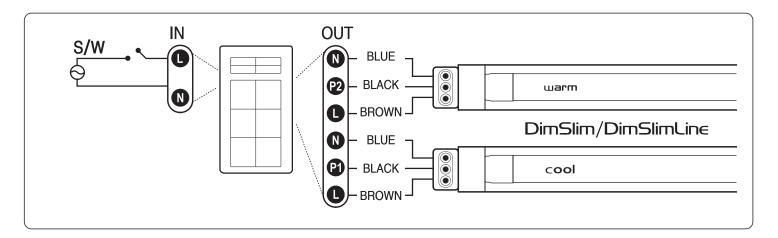

## \* SIH

If you connect Cool color to 1st channel and Warm color to 2nd channel then you can express SIH.

# Wiring Method

- 1. Applicable electric wires : AWG 24-14(0.2-2.08mm2)
- 2. Stripped Length : 4-5mm
- 3. Use electric wires after making it stright.
- 4. Push electric wires to the tip of hole.
- 5. Connect L/N/P cables as specified. (L-brown, N-blue, P-black)