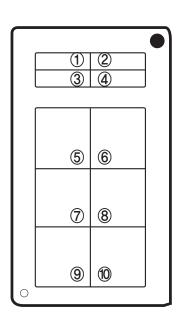

#### \* Turn on/off

Press any button ( $(5)\sim(0)$ ) to turn on the lamps. Press the present scene button to turn off the lamps.

## \* Dimming control

- ①:1st channel dimming down
- ②:1st channel dimming up
- ③: 2nd channel dimming down
- (4): 2nd channel dimming up

#### \* Scene control

Press button (5~10) once to recall each scene slowly. Press button (5~10) twice quickly to recall each scene fast. Press button (5~10) over 3 seconds to memorize the present scene. Press button 6 and 9 at the same time to swing all scenes. Press button 5 and 10 at the same time to turn to the initial setting in factory.