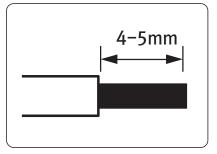

# Wiring Method

- 1. Applicable electric wires : AWG 24-14(0.2-2.08mm2)
- 2. Stripped Length : 4-5mm
- 3. Use electric wires after making it stright.
- 4. Push electric wires to the tip of hole.
- 5. Connect L/N/P cables as specified. (L-brown, N-blue, P-black)