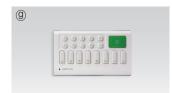

# \* Dimming Controller

① Dimming Switch, ② Wireless control, ① Interface

<sup>\*</sup> Led tube(picture @) should be ordered separately.

<sup>★</sup> More detail information about dimming controller, please refer to the page 82 ~ page 87