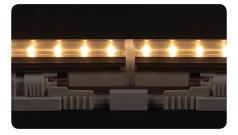

**FEELED SlimLine** 

SlimLine LED's innovative design is the solution for eliminating dark spots in cove lighting.

This unique and efficient fixture removes socket shadowing by placing the lamps closer together to provide seamless illumination.

Clear flat diffuser

Milky flat diffuser



#### Dimming













### Product Features

- Rigid aluminum extruded body permits effective heat emission
- Dark spot free at the linking point
- Transparent, Ivory white Diffuser
- Eco friendly product, No emission of Mercury and CO2
- AC power driver built in (SMPS is not needed)
- Compatible with accessories for fluorescent DimSlimLine by PWM controller

#### Notice

Max. connection(Dimming): 10pcsMax connection(Non-Dimming): 600W10W(60 pcs), 15W(40 pcs), 20W(30pcs)

#### Specification

Frequency range : 50/60HzVoltage : AC 100~240V

- Operating temperature : 0~45℃

Lamp life: 40,000hrEnergy efficiency: 70 lm/W

- Available color: 2700K, 3000K, 3500K, 4000K, 6000K

- Color rendering: Ra > 80

## Dimension



| Model<br>Name    | Lamp<br>Power<br>(W) | A<br>(mm) | B<br>(mm) | C<br>(mm) | D<br>(mm)