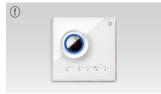

# \* Dimming Controller

① Dimming Switch, ② Wireless control, ① Interface

<sup>\*</sup> Led tube(picture @) should be ordered separately.

<sup>★</sup> More detail information about dimming controller, please refer to the page 82 ~ page 87