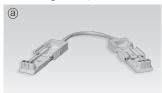

# Accessories

| ② Connecting cables |              |              |               |               |  |  |  |  |  |
|---------------------|--------------|--------------|---------------|---------------|--|--|--|--|--|
| DSLLPTC             | DSLLPTC1     | DSLLPTC2     | DSLLPTC4      | DSLLPTC6      |  |  |  |  |  |
| 150mm(6inch)        | 300mm(1feet) | 600mm(2feet) | 1200mm(4feet) | 1800mm(6feet) |  |  |  |  |  |