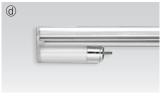

**FEELED SlimLine** 

SlimLine LED's innovative design is the solution for eliminating dark spots in cove lighting.

This unique and efficient fixture removes socket shadowing by placing the lamps closer together to provide seamless illumination.

# **b** Direct connector

SLLCPL

© Connecting cable between fitting and dimming controller DSLLOPC230

| @ LED tube     |                |                |  |  |  |  |  |
|----------------|----------------|----------------|--|--|--|--|--|
| LSLL10T4KFC    | LSLL15T4KFC    | LSLL20T4KFC    |  |  |  |  |  |
| 10W 4000K TUBE | 15W 4000K TUBE | 20W 4000K TUBE |  |  |  |  |  |