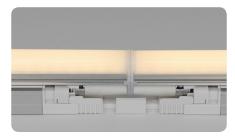

**FEELED SlimLine** 

SlimLine LED's innovative design is the solution for eliminating dark spots in cove lighting.

This unique and efficient fixture removes socket shadowing by placing the lamps closer together to provide seamless illumination.

Clear flat diffuser

Milky flat diffuser



#### Dimming













### Product Features

- Rigid aluminum extruded body permits effective heat emission
- Dark spot free at the linking point
- Transparent, Ivory white Diffuser
- Eco friendly product, No emission of Mercury and CO2
- AC power driver built in (SMPS is not needed)
- Compatible with accessories for fluorescent DimSlimLine by PWM controller

#### Notice

Max. connection(Dimming): 10pcsMax connection(Non-Dimming): 600W10W(60 pcs), 15W(40 pcs), 20W(30pcs)

#### Specification

Frequency range : 50/60HzVoltage : AC 100~240V

- Operating temperature : 0~45℃

Lamp life: 40,000hrEnergy efficiency: 70 lm/W

- Available color: 2700K, 3000K, 3500K, 4000K, 6000K

- Color rendering: Ra > 80

## Dimension



| Model<br>Name    | Lamp<br>Power<br>(W) | A<br>(mm) | B<br>(mm) | C<br>(mm) | D<br>(mm) |
|---