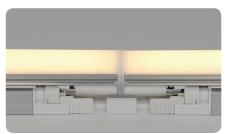

**FEELED SlimLine** 

SlimLine LED's innovative design is the solution for eliminating dark spots in cove lighting.

This unique and efficient fixture removes socket shadowing by placing the lamps closer together to provide seamless illumination.

### Product Features

- Rigid aluminum extruded body permits effective heat emission
- Dark spot free at the linking point
- Transparent, Ivory white Diffuser
- Eco friendly product, No emission of Mercury and CO2
- AC power driver built in (SMPS is not needed)
- Compatible with accessories for fluorescent DimSlimLine by PWM controller