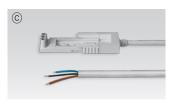

# **b** Direct connector

SLLCPL

© Connecting cable between fitting and dimming controller DSLLOPC230

| @ LED tube     |                |                |  |  |  |  |  |
|----------------|----------------|----------------|--|--|--|--|--|
| LSLL10T4KFC    | LSLL15T4KFC    | LSLL20T4KFC    |  |  |  |  |  |
| 10W 4000K TUBE | 15W 4000K TUBE | 20W 4000K TUBE |  |  |  |  |  |