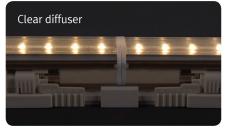

**FEELED SlimLine** 

SlimLine LED's innovative design is the solution for eliminating dark spots in cove lighting.

This unique and efficient fixture removes socket shadowing by placing the lamps closer together to provide seamless illumination.

Clear flat diffuser

Milky flat diffuser



#### Dimming













### Product Features

- Rigid aluminum extruded body permits effective heat emission
- Dark spot free at the linking point
- Transparent, Ivory white Diffuser
- Eco friendly product, No emission of Mercury and CO2
- AC power driver built in (SMPS is not needed)
- Compatible with accessories for fluorescent DimSlimLine by PWM controller

#### Notice

Max. connection(Dimming): 10pcsMax connection(Non-Dimming): 600W10W(60 pcs), 15W(40 pcs), 20W(30pcs)

#### Specification

Frequency range : 50/60HzVoltage : AC 100~240V

- Operating temperature : 0~45℃

Lamp life: 40,000hrEnergy efficiency: 70 lm/W

- Available color: 2700K, 3000K, 3500K, 4000K, 6000K

- Color rendering: Ra > 80

## Dimension



| Model<br>Name    | Lamp<br>Power<br>(W) | A<br>(mm) | B<br>(mm) | C<br>(mm) | D<br>(mm