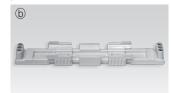

# **b** Direct connector

SLLCPL

© Connecting cable between fitting and dimming controller DSLLOPC230

| @ LED tube     |                |                |  |  |  |  |  |
|----------------|----------------|----------------|--|--|--|--|--|
| LSLL10T4KFC    | LSLL15T4KFC    | LSLL20T4KFC    |  |  |  |  |  |
| 10W 4000K TUBE | 15W 4000K TUBE | 20W 4000K TUBE |  |  |  |  |  |