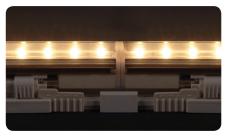

**FEELED SlimLine** 

SlimLine LED's innovative design is the solution for eliminating dark spots in cove lighting.

This unique and efficient fixture removes socket shadowing by placing the lamps closer together to provide seamless illumination.

### Product Features

- Rigid aluminum extruded body permits effective heat emission
- Dark spot free at the linking point
- Transparent, Ivory white Diffuser
- Eco friendly product, No emission of Mercury and CO2
- AC power driver built in (SMPS is not needed)
- Compatible with accessories for fluorescent DimSlimLine by PWM controller