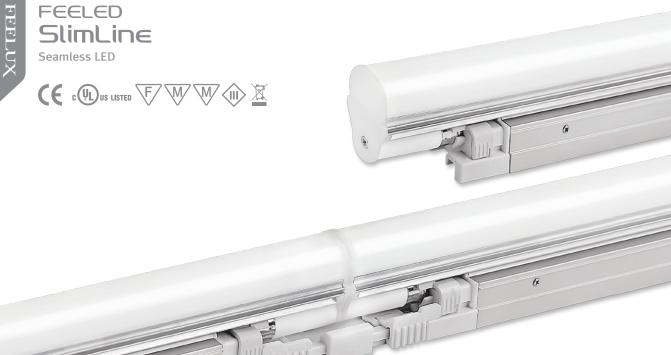

**FEELED SlimLine** 

SlimLine LED's innovative design is the solution for eliminating dark spots in cove lighting.

This unique and efficient fixture removes socket shadowing by placing the lamps closer together to provide seamless illumination.

### Product Features

- Rigid aluminum extruded body permits effective heat emission
- Dark spot free at the linking point
- Transparent, Ivory white Diffuser
- Eco friendly product, No emission of Mercury and CO2
- AC power driver built in (SMPS is not needed)
- Compatible with accessories for fluorescent DimSlimLine by PWM controller