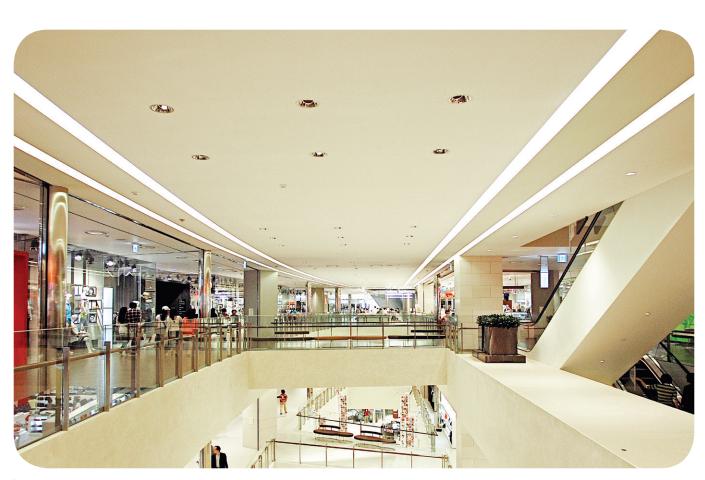

**FEELED SlimLine** 

SlimLine LED's innovative design is the solution for eliminating dark spots in cove lighting.

This unique and efficient fixture removes socket shadowing by placing the lamps closer together to provide seamless illumination.