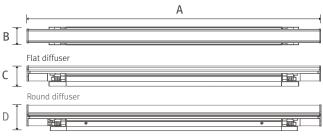

## Dimension

| Model<br>Name    | Lamp<br>Power<br>(W) | A<br>(mm) | B<br>(mm) | C<br>(mm) | D<br>(mm) |
|------------------|----------------------|-----------|-----------|-----------|-----------|
| FLDSLL10AB23NN/T | 10                   | 582.5     | 33        | 37.5      | 50.2      |
| FLDSLL15AB23NN/T | 15                   | 882.5     | 33        | 37.5      | 50.2      |
| FLDSLL20AB23NN/T | 20                   | 1182.5    | 33        | 37.5      | 50.2      |