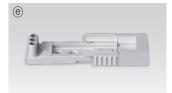

|  |  |  |
|---------------------|--------------|--------------|---------------|---------------|--|--|--|--|--|
| DSLLPTC             | DSLLPTC1     | DSLLPTC2     | DSLLPTC4      | DSLLPTC6      |  |  |  |  |  |
| 150mm(6inch)        | 300mm(1feet) | 600mm(2feet) | 1200mm(4feet) | 1800mm(6feet) |  |  |  |  |  |

# **b** Direct connector

SLLCPL

© Connecting cable between fitting and dimming controller DSLLOPC230

| @ LED tube     |                |                |  |  |  |  |  |
|----------------|----------------|----------------|--|--|--|--|--|
| LSLL10T4KFC    | LSLL15T4KFC    | LSLL20T4KFC    |  |  |  |  |  |
| 10W 4000K TUBE | 15W 4000K TUBE | 20W 4000K TUBE |  |  |  |  |  |

## @ End cap

SLL-CAP

# \* Dimming Controller

① Dimming Switch, ② Wireless control, ① Interface

















<sup>\*</sup> Led tube(picture @) should be ordered separately.

<sup>★</sup> More detail information about dimming controller, please refer to the page 82 ~ page 87