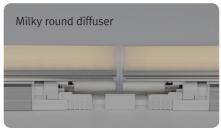

**FEELED SlimLine** 

SlimLine LED's innovative design is the solution for eliminating dark spots in cove lighting.

This unique and efficient fixture removes socket shadowing by placing the lamps closer together to provide seamless illumination.

Clear flat diffuser

Milky flat diffuser



#### Dimming













### Product Features

- Rigid aluminum extruded body permits effective heat emission
- Dark spot free at the linking point
- Transparent, Ivory white Diffuser
- Eco friendly product, No emission of Mercury and CO2
- AC power driver built in (SMPS is not needed)
- Compatible with accessories for fluorescent DimSlimLine by PWM controller

#### Notice

Max. connection(Dimming): 10pcsMax connection(Non-Dimming): 600W10W(60 pcs), 15W(40 pcs), 20W(30pcs)

#### Specification

Frequency range : 50/60HzVoltage : AC 100~240V

- Operating temperature : 0~45℃

Lamp life: 40,000hrEnergy efficiency: 70 lm/W

- Available color: 2700K, 3000K, 3500K, 4000K, 6000K

- Color rendering: Ra > 80

## Dimension



| Model<br>Name    | Lamp<br>Power<br>(W) | A<br>(mm) | B<br>(mm) | C<br>(mm) | D<br>(mm) |
|-