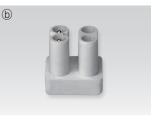

10                   | 595       | 22.6      | 37.5      |
| LSL15A4B23RM/T | 15                   | 895       | 22.6      | 37.5      |
| LSL20A4B23RM/T | 20                   | 1195      | 22.6      | 37.5      |

### Installation







Corner Mounting

Angular Configuration

## Accessories

#### Onnecting cables O

| DLPTC/T      | DLPTC1/T     | DLPTC2/T     | DLPTC 4/T     | DLPTC6/T      |
|--------------|--------------|--------------|---------------|---------------|
| 150mm(6inch) | 300mm(1feet) | 600mm(2feet) | 1200mm(4feet) | 1800mm(6feet) |

#### Direct connector DLCPL/T

## Power cord

## General type : © DLPC230/T | Vertical type : @ DLPC230/SM2/T (straight type) @ Mounting bracket

SL-BRACKET (180°), SL-BRACKET1 (45°), SL-BRACKET2 (90°)

## ① On/off switch

#### DLSB/T

e