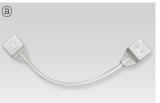

#### Onnecting cables O

| DLPTC/T      | DLPTC1/T     | DLPTC2/T     | DLPTC 4/T     | DLPTC6/T      |
|--------------|--------------|--------------|---------------|---------------|
| 150mm(6inch) | 300mm(1feet) | 600mm(2feet) | 1200mm(4feet) | 1800mm(6feet) |