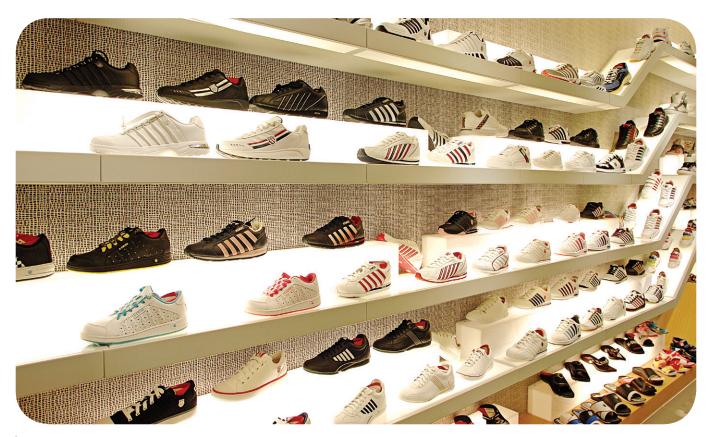

# FEELED SlimLamp

An evolutionary alternative to our world renowned T5 fluorescent fixture, Feelux introduces the SlimLamp LED. Utilizing the same body and quick connectors of its predecessor, the SlimLamp LED stays true to its heritage. Current customers simply replace their existing Fluorescent SlimLamp with the new LED version, making it easy to use in existing environments, displays, and cabinets. New customers benefit from over ten years of quality and performance that made the SlimLamp and continue on in the SlimLamp LED.