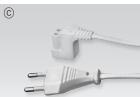

## Power cord

## General type : © DLPC230/T | Vertical type : @ DLPC230/SM2/T (straight type) @ Mounting bracket

SL-BRACKET (180°), SL-BRACKET1 (45°), SL-BRACKET2 (90°)