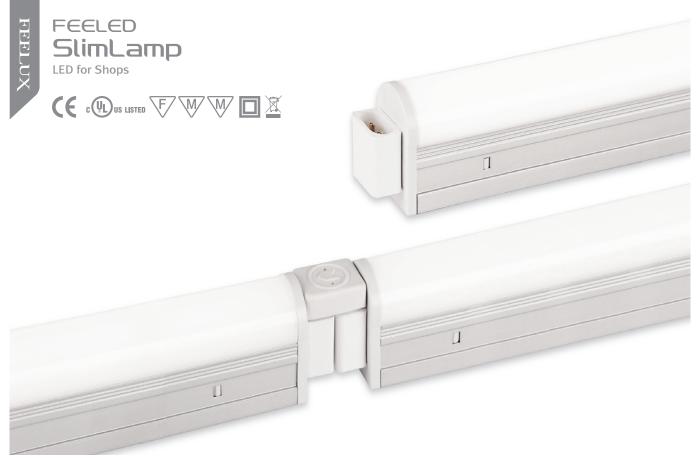

# FEELED SlimLamp

An evolutionary alternative to our world renowned T5 fluorescent fixture, Feelux introduces the SlimLamp LED. Utilizing the same body and quick connectors of its predecessor, the SlimLamp LED stays true to its heritage. Current customers simply replace their existing Fluorescent SlimLamp with the new LED version, making it easy to use in existing environments, displays, and cabinets. New customers benefit from over ten years of quality and performance that made the SlimLamp and continue on in the SlimLamp LED.

## Product Features

- AC power driver buit in (SMPS is not needed)
- Transparent, Ivory white Diffuser
- Isolation circuit applied
- Compatible with accessories for fluorescent SlimLamp

## Specification

- Frequency range : 50/60Hz
- Voltage : AC 220~240V , 100~130V
- Operating temperature : 0~45℃
- Lamp life : 40,000hr
- Energy efficiency : 65 lm/W
- Available color : 2700K, 3000K, 3500K, 4000K, 6000K
- Color rendering Ra angle 80