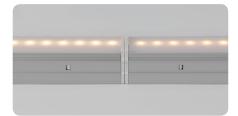

# **FEELED Bar**

FEELED BAR is the solution for eliminating dark spots in cove lighting. The Bar can be easily connected without additional connecting cables.

### Product Features

- AC power driver built in (SMPS not needed)
- Dark spot free at the linking point
- Round and flat milky diffuser
- Isolation circuit applied