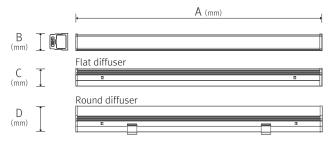

### Dimension

| Model Name     | Lamp<br>Power<br>(W) | A<br>(mm) | B<br>(mm) | C<br>(mm) | D<br>(mm) |
|----------------|----------------------|-----------|-----------|-----------|-----------|
| LDB10A4B23RM/T | 10                   | 582.5     | 26        | 28        | 40.6      |
| LDB15A4B23RM/T | 15                   | 882.5     | 26        | 28        | 40.6      |
| LDB20A4B23RM/T | 20                   | 1182.5    | 26        | 28        | 40.6      |