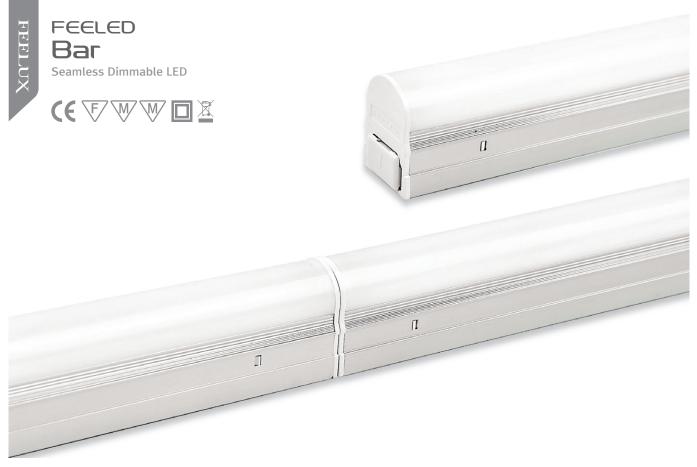

# **FEELED Bar**

FEELED BAR is the solution for eliminating dark spots in cove lighting. The Bar can be easily connected without additional connecting cables.

### Product Features

- AC power driver built in (SMPS not needed)
- Dark spot free at the linking point
- Round and flat milky diffuser
- Isolation circuit applied