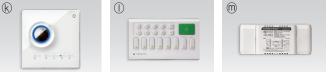

#### \* Dimming controller

C

(k) Dimming switch, (1) Wireless control, (19) Interface

(h)

\* More detail information about dimming controller, please refer to the page 82 ~ page 87

FEELED Bar