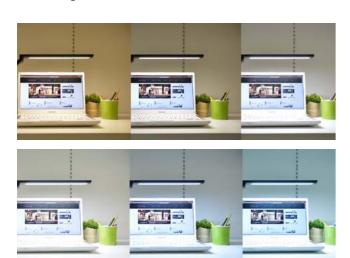

## sound effect On/Off

Configure sound effect on/off by pushing and holding.

① Language mode (4500 K~1650 lux)

Choose the scene by pushing the scene button [ \* ].

- ② Reading (5200 K~1300 lux)
- ③ Normal (3500K ~ 800 lux)

selection of 6 scenes

- 4 Math (5900K~1200 lux)
- ⑤ Creativity (2700K~500 lux)

@ Rest (4500K~450 lux)

50