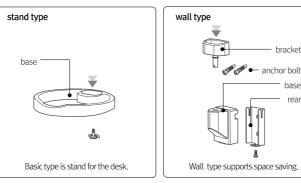

### Features

Feelian is LED desk lamp that provides natural light into your desk with 6 different scene settings.

Each scene has its own function, such as reading, studying, rest,

This soft hinged and slim designed LED lamp has various installation options using stand type base and

wall type bracket. Even in limited space, Feelian will light up your surroundings.