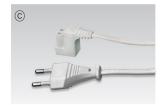

| 10W    | 18W    |

## Mounting Bracket

## **f** Fluorescent lamps

3000K, 4000K, 5500K, 6500K, 8000K, Red, Green and Blue are available.

# 9 On/Off switch : DLSB/T

| Model<br>Name | LampPower<br>(W) | lm   | Input<br>(mA) | L<br>(mm) | W<br>(mm) | H<br>(mm) | H<br>(mm)<br>with diffuser |
|---------------|------------------|------|---------------|-----------|-----------|-----------|----------------------------|
| DL7A4B23NC/T  | 7                | 420  | 58            | 262       | 17        | 31.5      | 33                         |
| DL10A4B23NC/T | 10               | 700  | 83            | 339       | 17        | 31.5      | 33                         |
| DL18A4B23NC/T | 18               | 1305 | 150           | 517       | 17        | 31.5      | 33                         |