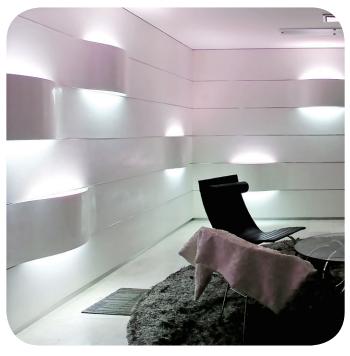

## DecoLamp

DecoLamp offers a miniature lighting system with maximum flexibility. Its compact size fits even the narrowest spaces, while still providing excellent fluorescent lighting as sell as a striking appearance.

The combination of miniautre T4 lamps with built-in electronic ballasts offers the very latest in lighting technology. Its high light-output and extremely low heat index make the DecoLamp ideal for a display cabinet, cove lighting and indirect lighting.

#### Application

- Remarkably low profile(T4 size 13mm) fits almost everywhere
- Kitchen, Cabinet, Showcase, Furniture