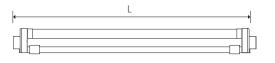

# 9 On/Off switch : DLSB/T

| Model<br>Name | LampPower<br>(W) | lm   | Input<br>(mA) | L<br>(mm) | W<br>(mm) | H<br>(mm) | H<br>(mm)<br>with diffuser |
|---------------|------------------|------|---------------|-----------|-----------|-----------|----------------------------|
| DL7A4B23NC/T  | 7                | 420  | 58            | 262       | 17        | 31.5      | 33                         |
| DL10A4B23NC/T | 10               | 700  | 83            | 339       | 17        | 31.5      | 33                         |
| DL18A4B23NC/T | 18               | 1305 | 150           | 517       | 17        | 31.5      | 33                         |