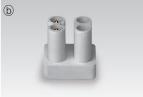

| 10W    | 18W    |

## Mounting Bracket

## **f** Fluorescent lamps

3000K, 4000K, 5500K, 6500K, 8000K, Red, Green and Blue are available.

# 9 On/Off switch : DLSB/T

| Model<br>Name | LampPower<br>(W) | lm   | Input<br>(mA) | L<br>(mm) | W<br>(mm) | H<br>(mm) | H<br>(mm)<br>with diffuser |
|---------------|------------------|------|---------------|-----------|-----------|-----------|----------------------------|
| DL7A4B23NC/T  | 7                | 420  | 58            | 262       | 17        | 31.5      | 33                         |
| DL10A4B23NC/T | 10               | 700  | 83            | 339       | 17        | 31.5      | 33                         |
| DL18A4B23NC/T | 18               | 1305 | 150           | 517       | 17        | 31.5      | 33                         |