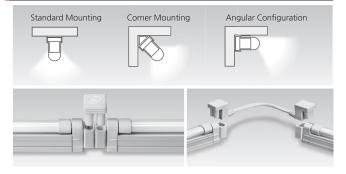

indirect lighting.

#### Product Features

- Extremely low profile measuring 17mm width and 31.5mm height
- Cool operation ideal for heat-sensitive item display
- Rigid aluminum extruded body and snap-in mounting brackets
- Polycarbonate diffuser that gives off a soft glow

#### Benefits

- Minimum space requirement low energy consumption, high energy efficiency
- Instant-on starting, no flicker, long lamp life: 12,000hrs
- Ballast and lamp shut down if fault present
- Allows easy connection, reduces installation time
- Satisfy world class standard, TUV certified and UL listed

#### Application

- Remarkably low profile(T4 size 13mm) fits almost everywhere
- Kitchen, Cabinet, Showcase, Furniture

#### Notice

- Max. connection: 270W
- 7W(38pcs), 10W(27pcs), 18W(15pcs)

#### Installation







## Specification

- Frequency range : 50/60Hz- Voltage : 220~240V, 110~130V

Power factor: >97%
Color rendering: Ra>80
Tube life: 12,000hr
Tube diameter: 13mm(T4)
Class of protection II
Degree of protection IP20

## Accessories

| @ Connecting cables |              |              |               |               |  |  |  |  |  |
|---------------------|--------------|--------------|---------------|---------------|--|--|--|--|--|
| DLPTC/T             | DLPTC1/T     | DLPTC2/T     | DLPTC4/T      | DLPTC6/T      |  |  |  |  |  |
| 150mm(6inch)        | 300mm(1feet) | 600mm(2feet) | 1200mm(4feet) | 1800mm(6feet) |  |  |  |  |  |

# **b** Direct connector : DLCPL/T

#### © Power cord

DLPC230/T DLPC230/SM2/T (Straight type)

## @ Diffuser

| <b>O</b> = |        |        |
|------------|--