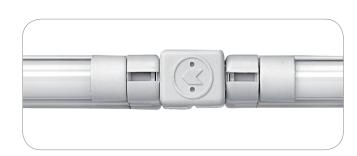

# DecoLamp

**T4 Linear Illumination** 

















## DecoLamp

DecoLamp offers a miniature lighting system with maximum flexibility. Its compact size fits even the narrowest spaces, while still providing excellent fluorescent lighting as sell as a striking appearance.

The combination of miniautre T4 lamps with built-in electronic ballasts offers the very latest in lighting technology. Its high light-output and extremely low heat index make the DecoLamp ideal for a display cabinet, cove lighting and indirect lighting.

#### Product Features

- Extremely low profile measuring 17mm width and 31.5mm height
- Cool operation ideal for heat-sensitive item display
- Rigid aluminum extruded body and snap-in mounting brackets
- Polycarbonate diffuser that gives off a soft glow

#### Benefits

- Minimum space requirement low energy consumption,