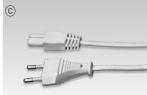

10W    | 18W    |

## Mounting Bracket

## **f** Fluorescent lamps

3000K, 4000K, 5500K, 6500K, 8000K, Red, Green and Blue are available.

# 9 On/Off switch : DLSB/T

| Model<br>Name | LampPower<br>(W) | lm   | Input<br>(mA) | L<br>(mm) | W<br>(mm) | H<br>(mm) | H<br>(mm)<br>with diffuser |
|---------------|------------------|------|---------------|-----------|-----------|-----------|----------------------------|
| DL7A4B23NC/T  | 7                | 420  | 58            | 262       | 17        | 31.5      | 33                         |
| DL10A4B23NC/T | 10               | 700  | 83            | 339       | 17        | 31.5      | 33                         |
| DL18A4B23NC/T | 18               | 1305 | 150           | 517       | 17        | 31.5      | 33                         |