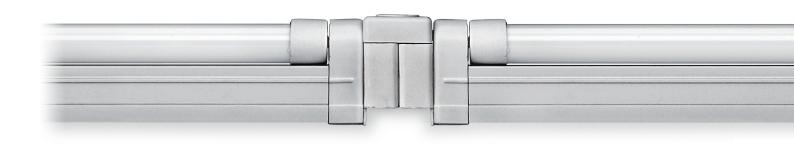

irect lighting.

#### Product Features

- Extremely low profile measuring 17mm width and 31.5mm height
- Cool operation ideal for heat-sensitive item display
- Rigid aluminum extruded body and snap-in mounting brackets
- Polycarbonate diffuser that gives off a soft glow

#### Benefits

- Minimum space requirement low energy consumption, high energy efficiency
- Instant-on starting, no flicker, long lamp life: 12,000hrs
- Ballast and lamp shut down if fault present
- Allows easy connection, reduces installation time
- Satisfy world class standard, TUV certified and UL listed

#### Application

- Remarkably low profile(T4 size 13mm) fits almost everywhere
- Kitchen, Cabinet, Showcase, Furniture

#### Notice

- Max. connection: 270W
- 7W(38pcs), 10W(27pcs), 18W(15pcs)

#### Installation







## Specification

- Frequency range : 50/60Hz- Voltage : 220~240V, 110~130V

Power factor: >97%
Color rendering: Ra>80
Tube life: 12,000hr
Tube diameter: 13mm(T4)
Class of protection II
Degree of protection IP20

## Accessories

| @ Connecting cables |              |              |               |               |  |  |  |  |  |
|---------------------|--------------|--------------|---------------|---------------|--|--|--|--|--|
| DLPTC/T             | DLPTC1/T     | DLPTC2/T     | DLPTC4/T      | DLPTC6/T      |  |  |  |  |  |
| 150mm(6inch)        | 300mm(1feet) | 600mm(2feet) | 1200mm(4feet) | 1800mm(6feet) |  |  |  |  |  |

# **b** Direct connector : DLCPL/T

#### © Power cord

DLPC230/T DLPC230/SM2/T (Straight type)

## @ Diffuser

| <b>O</b> = |        |        |
|------------|------