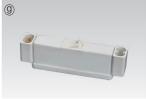

## DecoLamp

DecoLamp offers a miniature lighting system with maximum flexibility. Its compact size fits even the narrowest spaces, while still providing excellent fluorescent lighting as sell as a striking appearance.

The combination of miniautre T4 lamps with built-in electronic ballasts offers the very latest in lighting technology. Its high light-output and extremely low heat index make the DecoLamp ideal for a display cabinet, cove lighting and indirect lighting.

#### Product Features

- Extremely low profile measuring 17mm width and 31.5mm height
- Cool operation ideal for heat-sensitive item display
- Rigid aluminum extruded body and snap-in mounting brackets
- Polycarbonate diffuser that gives off a soft glow