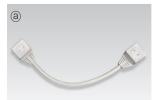

## Accessories

| @ Connecting cables |              |              |               |               |  |  |  |  |  |
|---------------------|--------------|--------------|---------------|---------------|--|--|--|--|--|
| DLPTC/T             | DLPTC1/T     | DLPTC2/T     | DLPTC4/T      | DLPTC6/T      |  |  |  |  |  |
| 150mm(6inch)        | 300mm(1feet) | 600mm(2feet) | 1200mm(4feet) | 1800mm(6feet) |  |  |  |  |  |