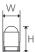

# 9 On/Off switch : DLSB/T

| Model<br>Name | LampPower<br>(W) | lm   | Input<br>(mA) | L<br>(mm) | W<br>(mm) | H<br>(mm) | H<br>(mm)<br>with diffuser |
|---------------|------------------|------|---------------|-----------|-----------|-----------|----------------------------|
| DL7A4B23NC/T  | 7                | 420  | 58            | 262       | 17        | 31.5      | 33                         |
| DL10A4B23NC/T | 10               | 700  | 83            | 339       | 17        | 31.5      | 33                         |
| DL18A4B23NC/T | 18               | 1305 | 150           | 517       | 17        | 31.5      | 33                         |