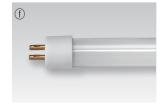

## **f** Fluorescent lamps

3000K, 4000K, 5500K, 6500K, 8000K, Red, Green and Blue are available.